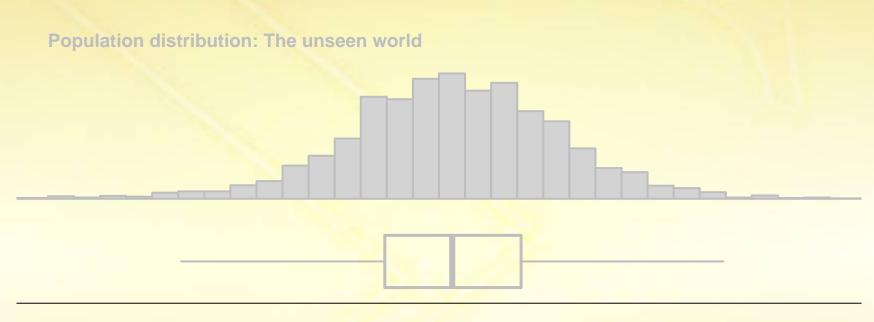

Height (cm)

































### Plots for samples of size 300







### Plots for samples of size 300







### Plots for samples of size 300







### Plots for samples of size 300







### Plots for samples of size 300





### Plots for samples of size 300







### Plots for samples of size 300







### Plots for samples of size 300







### Plots for samples of size 300







### Plots for samples of size 300







### Plots for samples of size 300







### Plots for samples of size 300







### Plots for samples of size 300







### Plots for samples of size 300





### Plots for samples of size 300







### Plots for samples of size 300







### Plots for samples of size 300







### Plots for samples of size 300





### Plots for samples of size 300







### Plots for samples of size 300







### Plots for samples of size 300





### Plots for samples of size 300







### Plots for samples of size 300







### Plots for samples of si