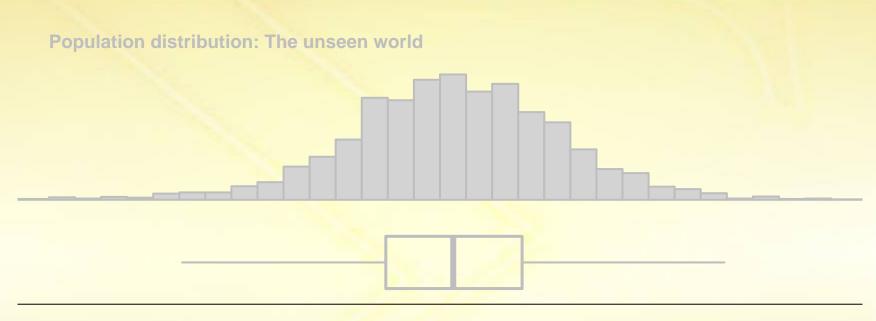

Height (cm)

































### Plots for samples of size 300







### Plots for samples of size 300







### Plots for samples of size 300







### Plots for samples of size 300







### Plots for samples of size 300





### Plots for samples of size 300







### Plots for samples of size 300







### Plots for samples of size 300







### Plots for samples of size 300







### Plots for samples of size 300







### Plots for samples of size 300







### Plots for samples of size 300







### Plots for samples of size 300







### Plots for samples of size 300





### Plots for samples of size 300







### Plots for samples of size 300







### Plots for samples of size 300







### Plots for samples of size 300





### Plots for samples of size 300







### Plots for samples of size 300







### Plots for samples of size 300





### Plots for samples of size 300







### Plots for samples of size 300







### Plots for samples of size 300







### Plots for samples of size 300







#### Plots for samples of size 300







#### Plots for samples of size 300







#### Plots for samples