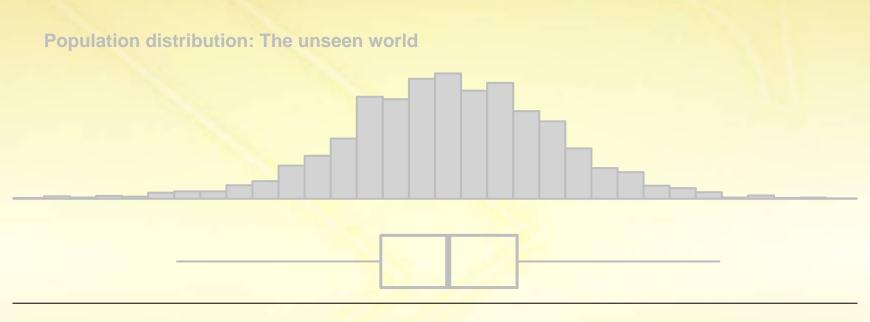

Height (cm)

































### Plots for samples of size 300







### Plots for samples of size 300







### Plots for samples of size 300







### Plots for samples of size 300







### Plots for samples of size 300





### Plots for samples of size 300







### Plots for samples of size 300







### Plots for samples of size 300







### Plots for samples of size 300







### Plots for samples of size 300







### Plots for samples of size 300







### Plots for samples of size 300







### Plots for samples of size 300







### Plots for samples of size 300





### Plots for samples of size 300







### Plots for samples of size 300







### Plots for samples of size 300







### Plots for samples of size 300





### Plots for samples of size 300







### Plots for samples of size 300







### Plots for samples of size 300





### Plots for samples of size 300







### Plots for samples of size 300







### Plots for samples of size 300







### Plots for samples of