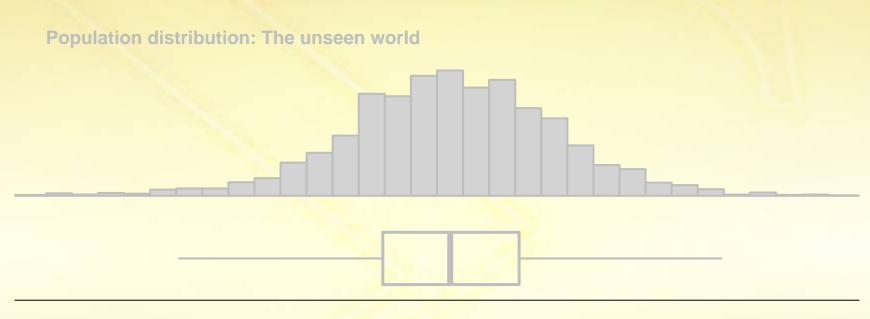

Height (cm)

































### Plots for samples of size 300







### Plots for samples of size 300







### Plots for samples of size 300







### Plots for samples of size 300







### Plots for samples of size 300





### Plots for samples of size 300







### Plots for samples of size 300







### Plots for samples of size 300







### Plots for samples of size 300







### Plots for samples of size 300







### Plots for samples of size 300







### Plots for samples of size 300







### Plots for samples of size 300







### Plots for samples of size 300





### Plots for samples of size 300







### Plots for samples of size 300







### Plots for samples of size 300







### Plots for samples of size 300





### Plots for samples of size 300







### Plots for samples of size 300







### Plots for samples of size 300





### Plots for samples of size 300







### Plots for samples of size 300







### Plots for samples of size 300







### Plots for samples of size 300







#### Plots for samples of size 300







#### Plots for samples of size 300







#### Plots for samples of size 300







#### Plots for samples of size 300







#### Plots for sample