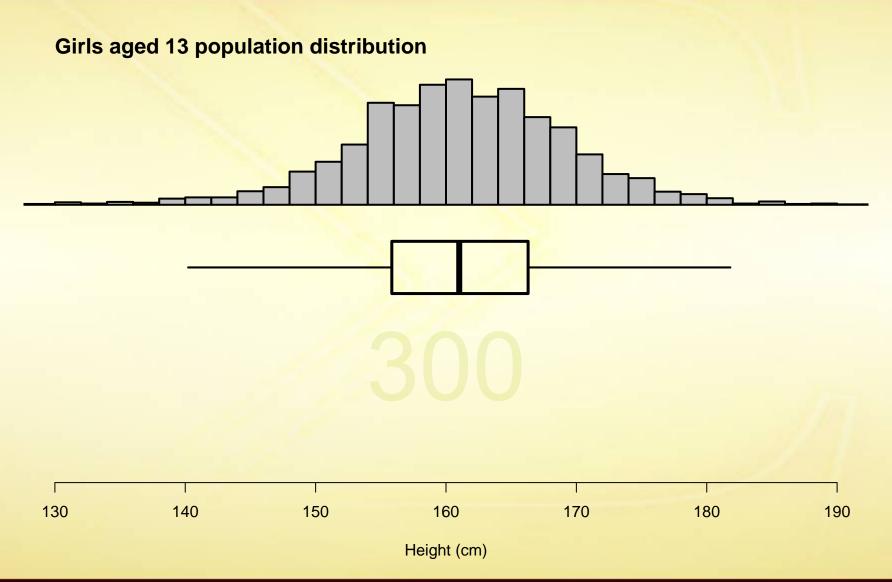

Height (cm)

































### Plots for samples of size 300







### Plots for samples of size 300







### Plots for samples of size 300







### Plots for samples of size 300







### Plots for samples of size 300





### Plots for samples of size 300







### Plots for samples of size 300







### Plots for samples of size 300







### Plots for samples of size 300







### Plots for samples of size 300







### Plots for samples of size 300







### Plots for samples of size 300







### Plots for samples of size 300







### Plots for samples of size 300





### Plots for samples of size 300







### Plots for samples of size 300







### Plots for samples of size 300







### Plots for samples of size 300





### P