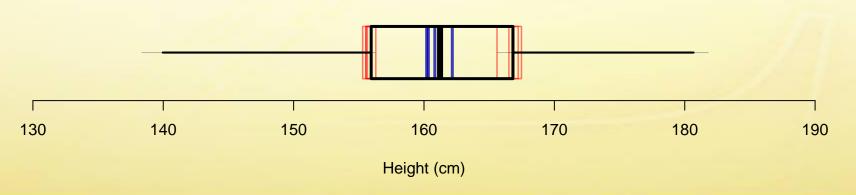

Height (cm)

































### Plots for samples of size 300







### Plots for samples of size 300







### Plots for samples of size 300







### Plots for samples of size 300







### Plots for samples of size 300





### Plots for samples of size 300







### Plots for samples of size 300







### Plots for samples of size 300







### Plots for samples of size 300







### Plots for samples of size 300







### Plots for samples of size 300







### Plots for samples of size 300







### Plots for samples of size 300







### Plots for samples of size 300





### Plots for samples of size 300







### Plots for samples of size 300







### Plots for samples of size 300







### Plots for samples of size 300





### Plots for samples of size 300







### Plots for samples of size 300







### Plots for samples of size 300





### Plots for samples of size 300







### Plots for samples of size 300







### Plots for samples of size 300







### Plots for samples of size 300







#### Plots for sample