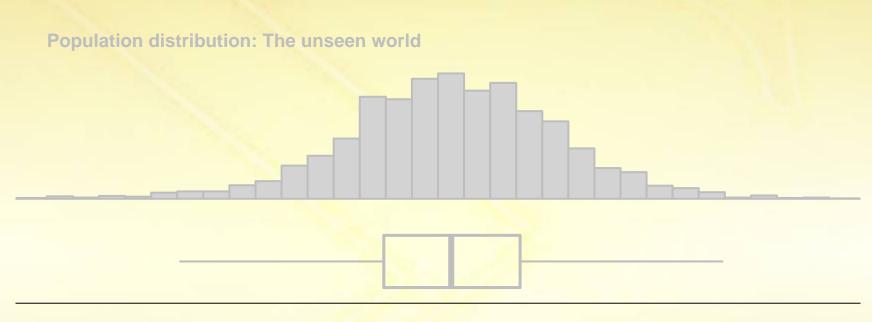

Height (cm)

































### Plots for samples of size 300







### Plots for samples of size 300







### Plots for samples of size 300







### Plots for samples of size 300







### Plots for samples of size 300





### Plots for samples of size 300







### Plots for samples of size 300







### Plots for samples of size 300







### Plots for samples of size 300







### Plots for samples of size 300







### Plots for samples of size 300







### Plots for samples of size 300







### Plots for samples of size 300







### Plots for samples of size 300





### Plots for samples of size 300







### Plots for samples of size 300







### Plots for samples of size 300







### Plots for samples of size 300





### Plots for samples of size 300







### Plots for samples of size 300







### Plots for samples of size 300





### Plots for samples of size 300







### Plots for samples of size 300







### Plots for samples of size 300







### Plots for samples of size 300







#### Plots for samples of size 300







#### Plots for samples of size 300







#### Plots for samples of size 300







#### Plots for samples