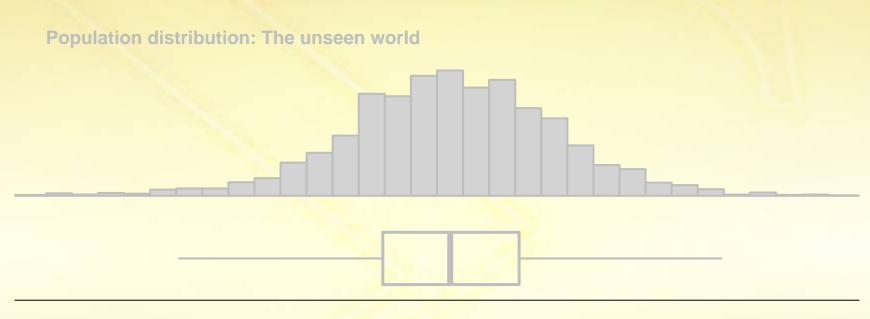

Height (cm)

































### Plots for samples of size 300







### Plots for samples of size 300







### Plots for samples of size 300







### Plots for samples of size 300







### Plots for samples of size 300





### Plots for samples of size 300







### Plots for samples of size 300







### Plots for samples of size 300







### Plots for samples of size 300







### Plots for samples of size 300







### Plots for samples of size 300







### Plots for samples of size 300







### Plots for samples of size 300







### Plots for samples of size 300





### Plots for samples of size 300







### Plots for samples of size 300







### Plots for samples of size 300







### Plots for samples of size 300





### Plots for samples of size 300







### Plots for samples of size 300







### Plots for samples of size 300





### Plots for samples of size 300







### Plots for samples of size 300







### Plots for samples of size 300







### Plots for samples of size 300







#### Plots for samples of size 300







#### Plots for samples o