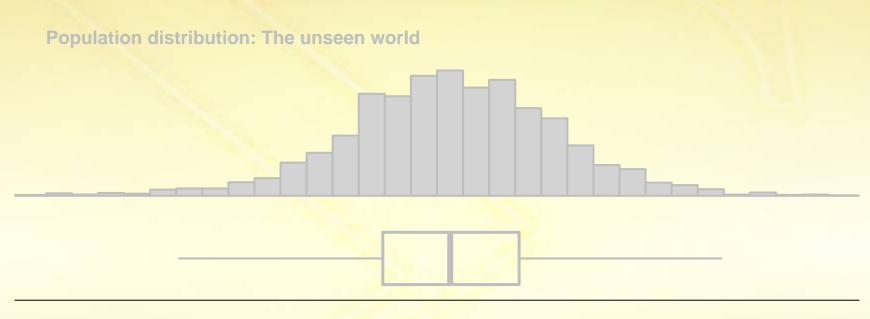

Height (cm)

































### Plots for samples of size 300







### Plots for samples of size 300







### Plots for samples of size 300







### Plots for samples of size 300







### Plots for samples of size 300





### Plots for samples of size 300







### Plots for samples of size 300







### Plots for samples of size 300







### Plots for samples of size 300







### Plots for samples of size 300







### Plots for samples of size 300







### Plots for samples of size 300







### Plots for samples of size 300







### Plots for samples of size 300





### Plots for samples of size 300







### Plots for samples of size 300







### Plots for samples of size 300







### Plots for samples of size 300





### Plots for samples of size 300







### Plots for samples of size 300







### Plots for samples of size 300





### Plots for samples of size 300







### Plots for samples of size 300







### Plots for samples of size 300







### Plots for samples of size 300







#### Plots for samples of size 300







#### Plots for samples of size 300







#### Plots for samples of size 300







#### Plots for samples of size 300







#### Plots for samples of size 300







#### Plots for samples of size 300







#### Plots for samples of size 300





#### Plots for samples of size 300





#### Plots for samples of size 300







#### Plots for sam