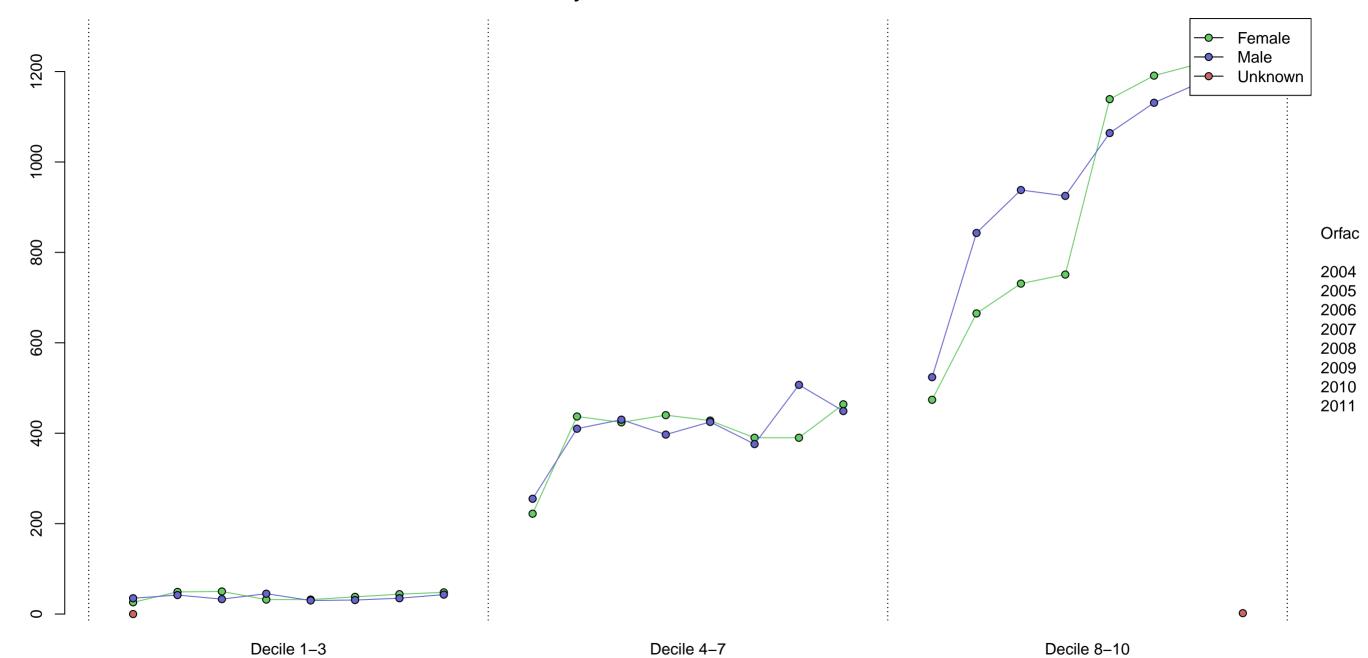

#### ~Scholarship + Outstanding by Year and Gender and Decile

#### ~Scholarship + Outstanding by Year and Decile and Gender

#### ~Scholarship + Outstanding by Decile and Gender and Year

NZ Maori

Other/Unspecified Ethnicity

Pasifika Peoples

Asian

NZ European

#### ~Scholarship + Outstanding by Decile and Year and Gender

Decile 4-7 Decile 8-10