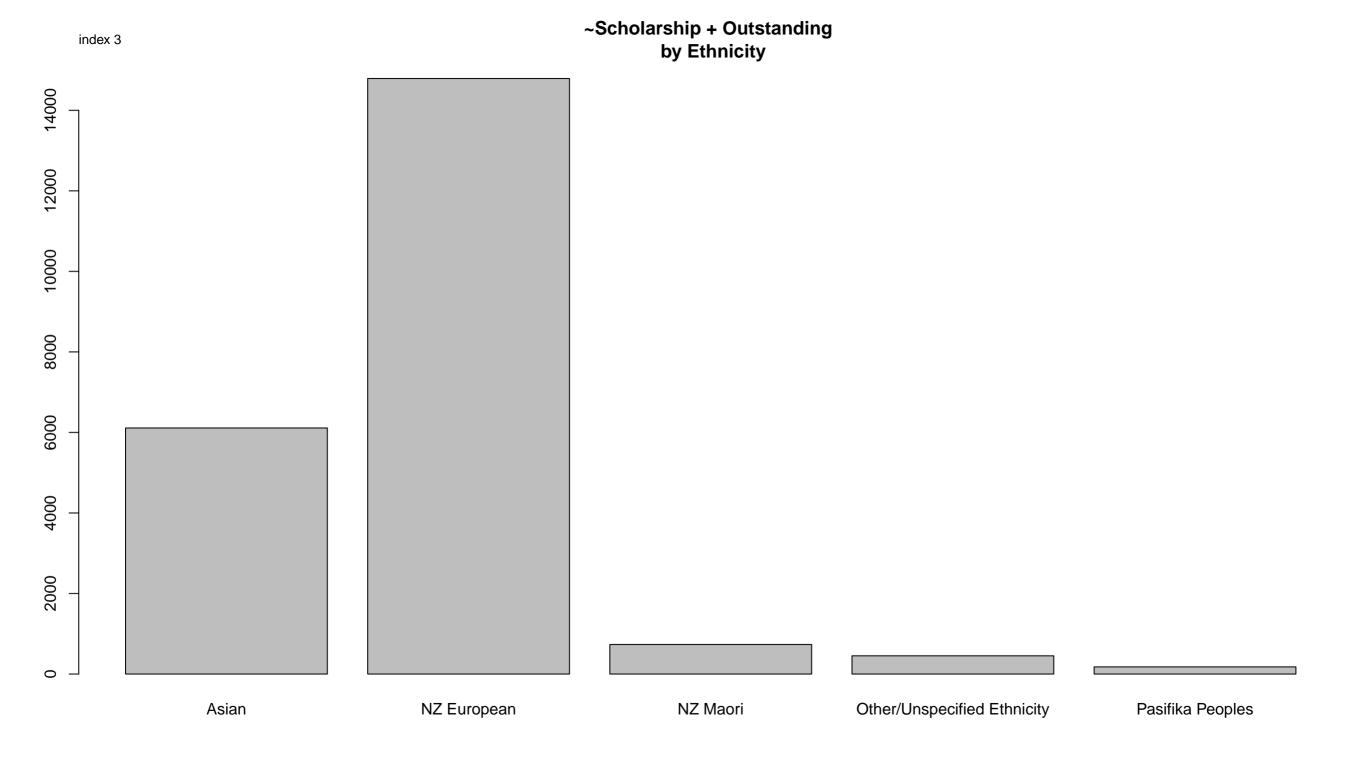

#### ~Scholarship + Outstanding by Decile and Gender and Year

NZ Maori

Other/Unspecified Ethnicity

Pasifika Peoples

Asian

NZ European