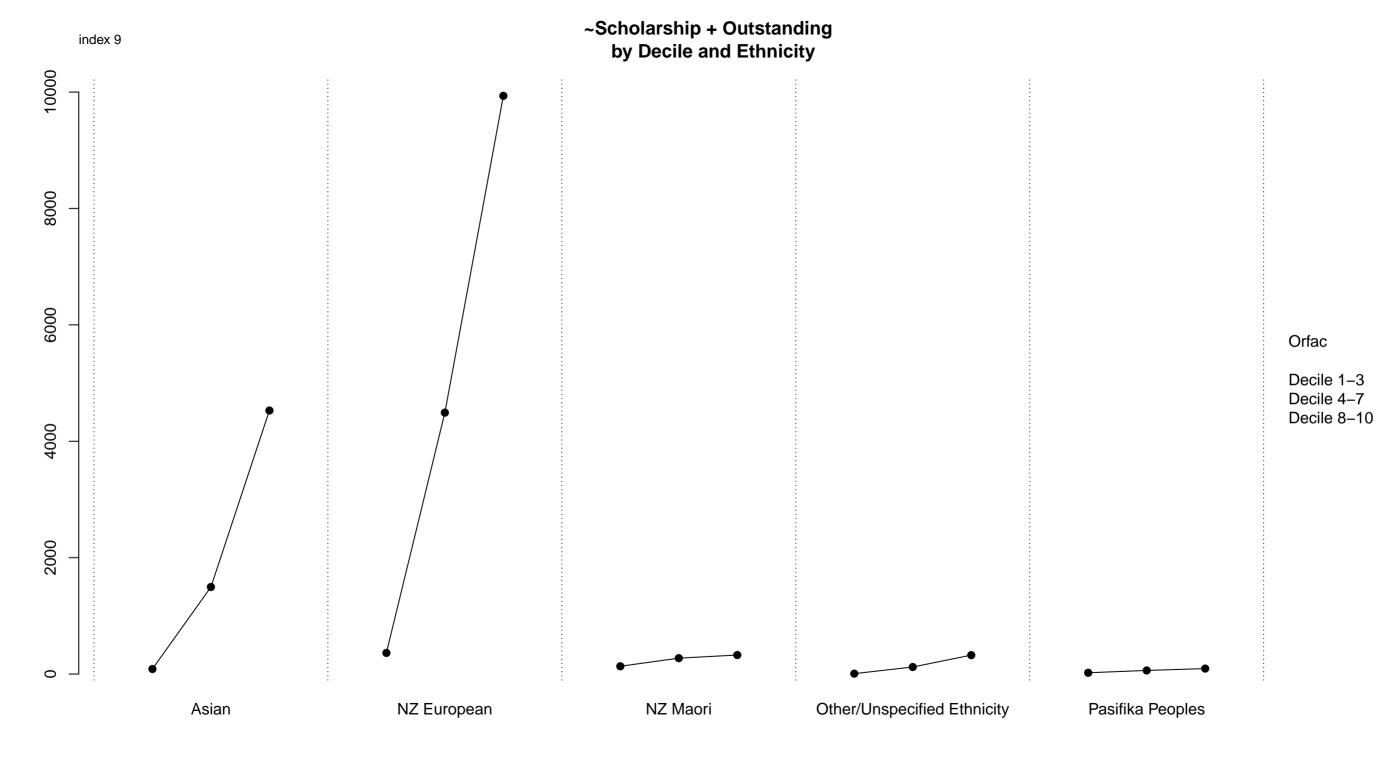

#### ~Scholarship + Outstanding by Decile and Gender and Year

NZ Maori

Other/Unspecified Ethnicity

Pasifika Peoples

Asian

NZ European