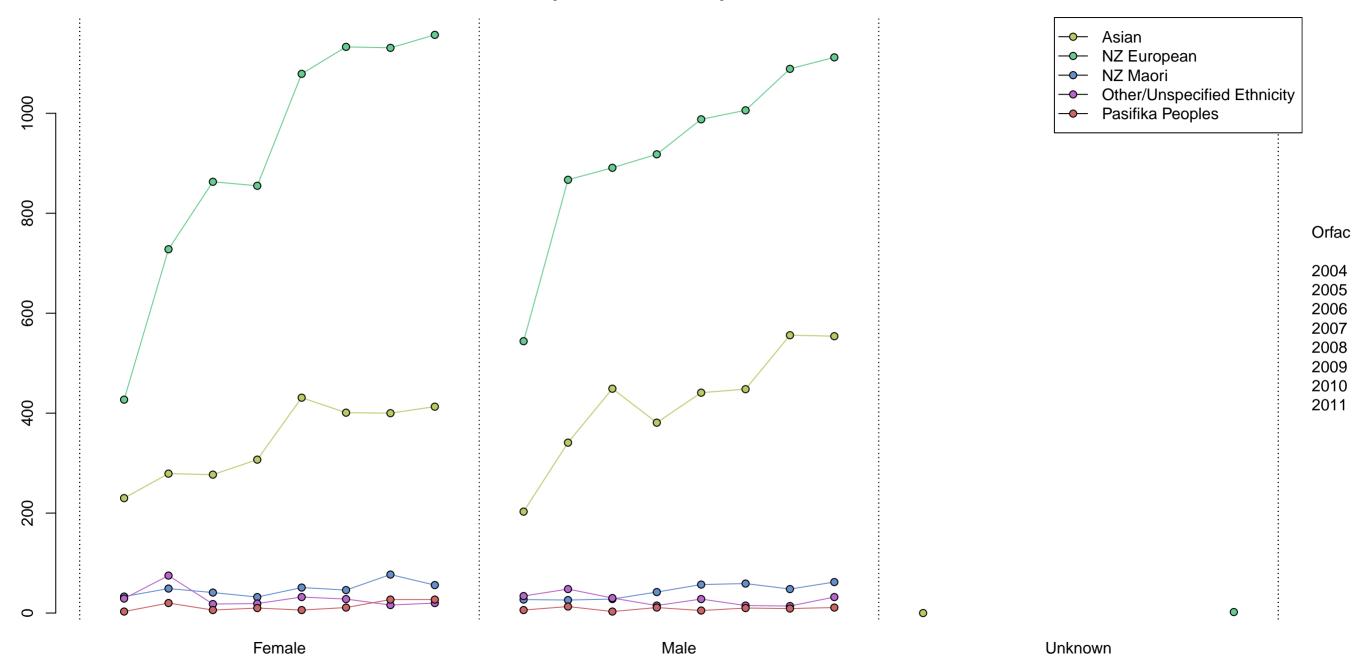

### ~Scholarship + Outstanding by Year and Gender and Ethnicity

#### ~Scholarship + Outstanding by Year and Ethnicity and Gender

#### ~Scholarship + Outstanding by Decile and Ethnicity and Gender

Orfac

Decile 1–3 Decile 4–7

Decile 8-10