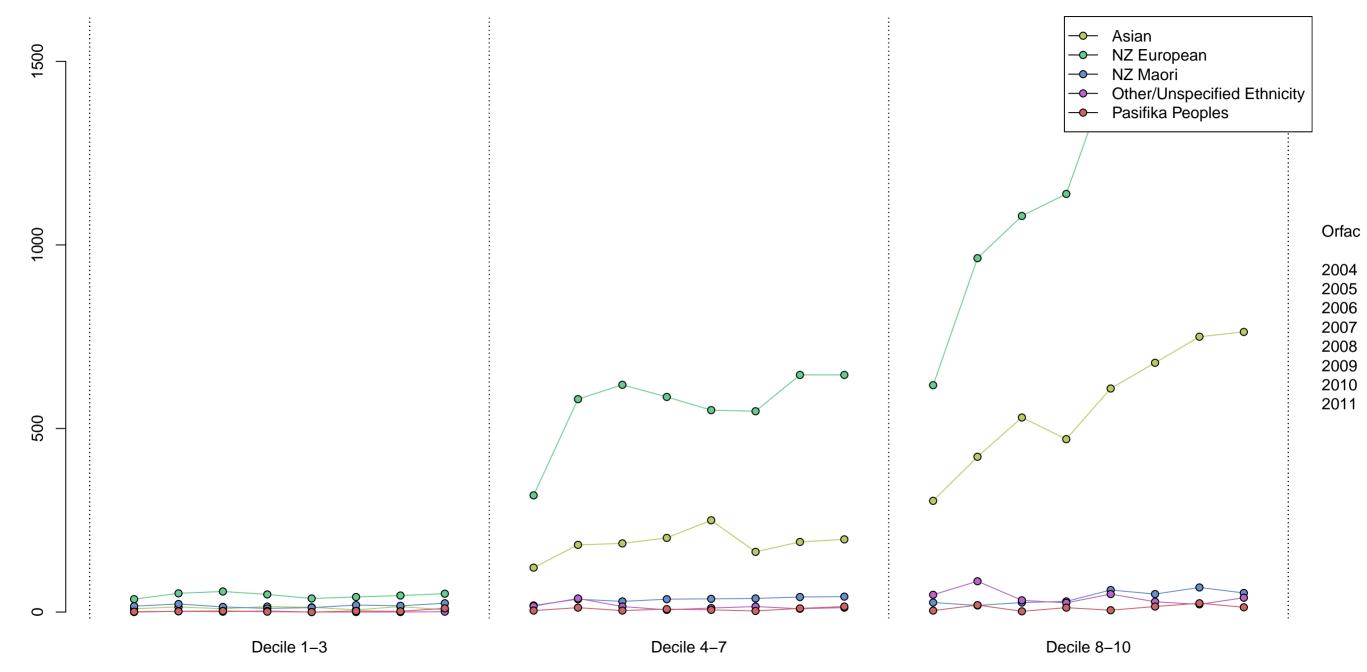

#### ~Scholarship + Outstanding by Year and Ethnicity and Decile

### ~Scholarship + Outstanding by Year and Decile and Ethnicity

#### ~Scholarship + Outstanding by Decile and Ethnicity and Year