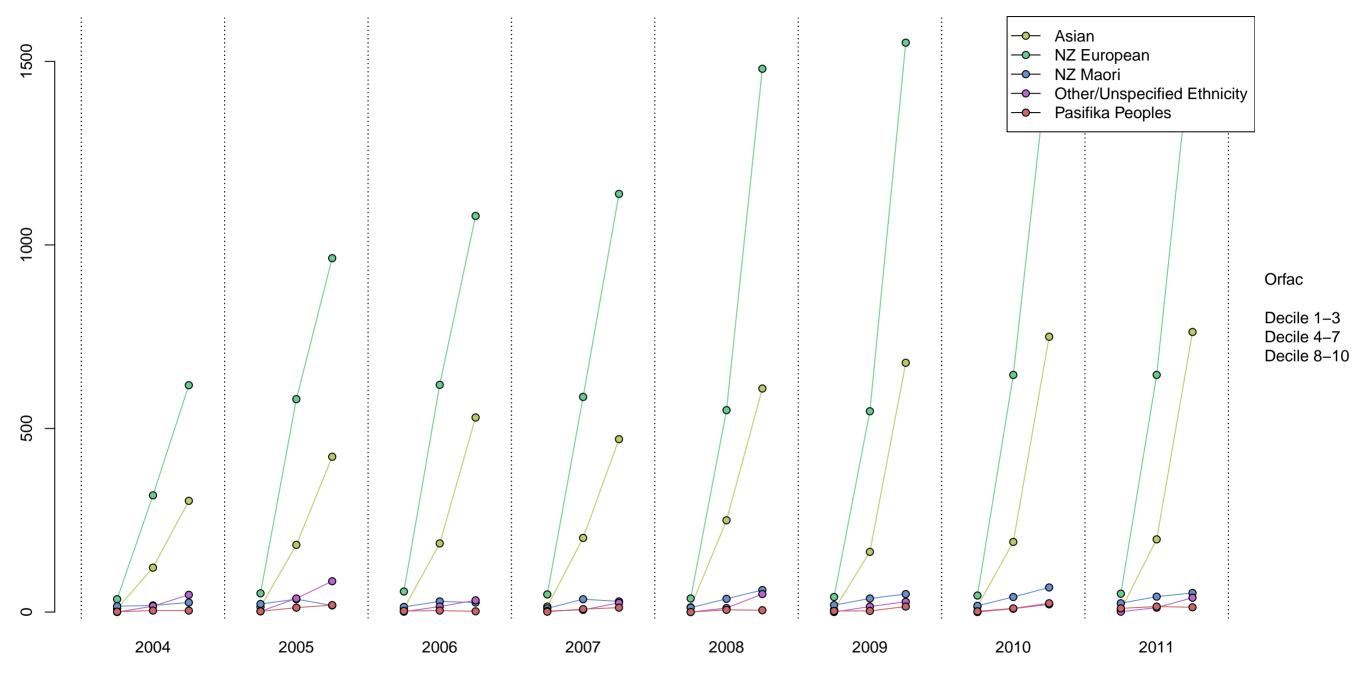

#### ~Scholarship + Outstanding by Year and Ethnicity and Decile

### ~Scholarship + Outstanding by Year and Decile and Ethnicity

#### ~Scholarship + Outstanding by Decile and Ethnicity and Year