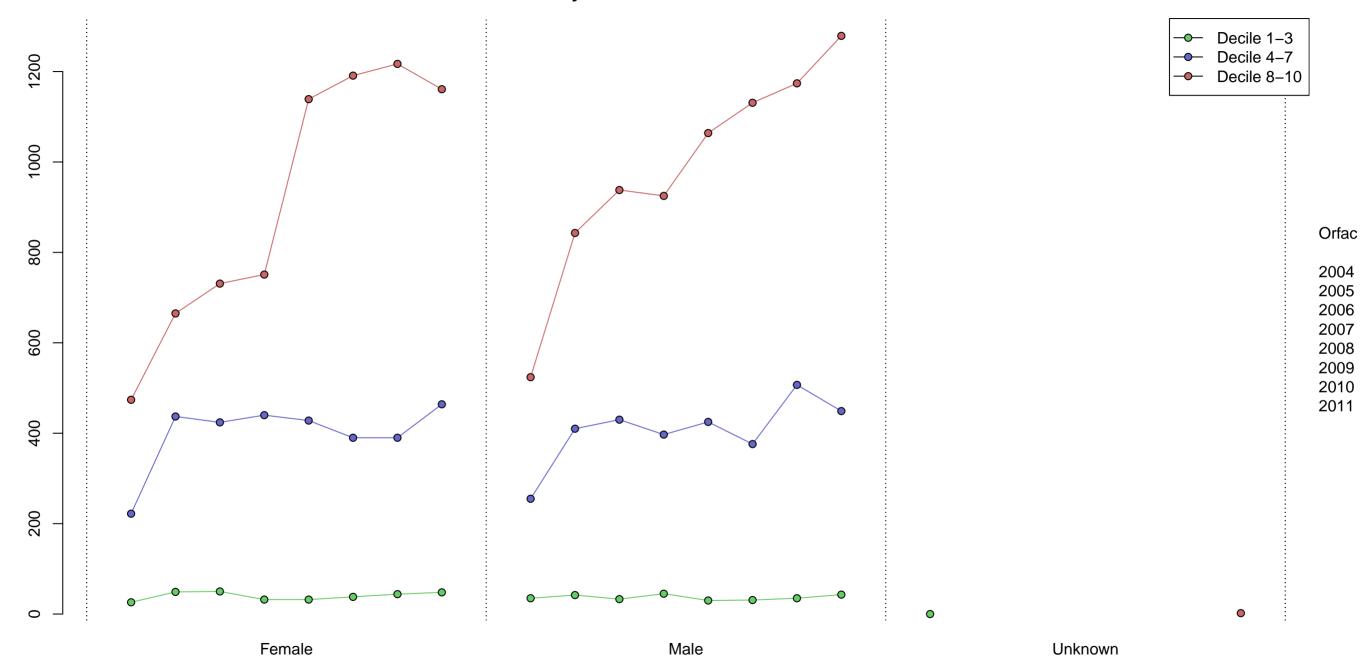

#### ~Scholarship + Outstanding by Year and Gender and Decile

#### ~Scholarship + Outstanding by Year and Decile and Gender

#### ~Scholarship + Outstanding by Decile and Gender and Year

NZ Maori

Other/Unspecified Ethnicity

Pasifika Peoples

Asian

NZ European

#### ~Scholarship + Outstanding by Decile and Year and Gender

Decile 4-7 Decile 8-10