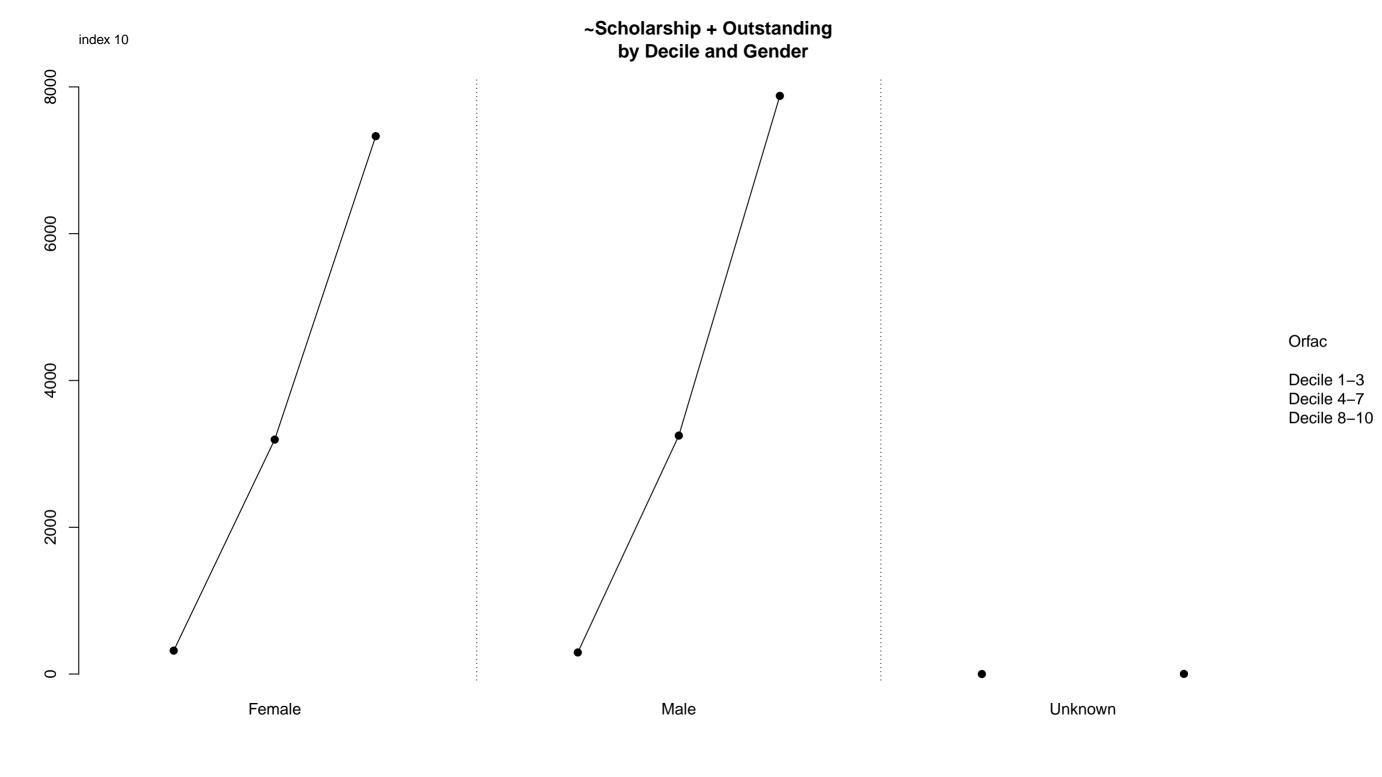

## ~Scholarship + Outstanding by Gender

Unknown

#### ~Scholarship + Outstanding by Decile and Year and Gender

Decile 4-7 Decile 8-10