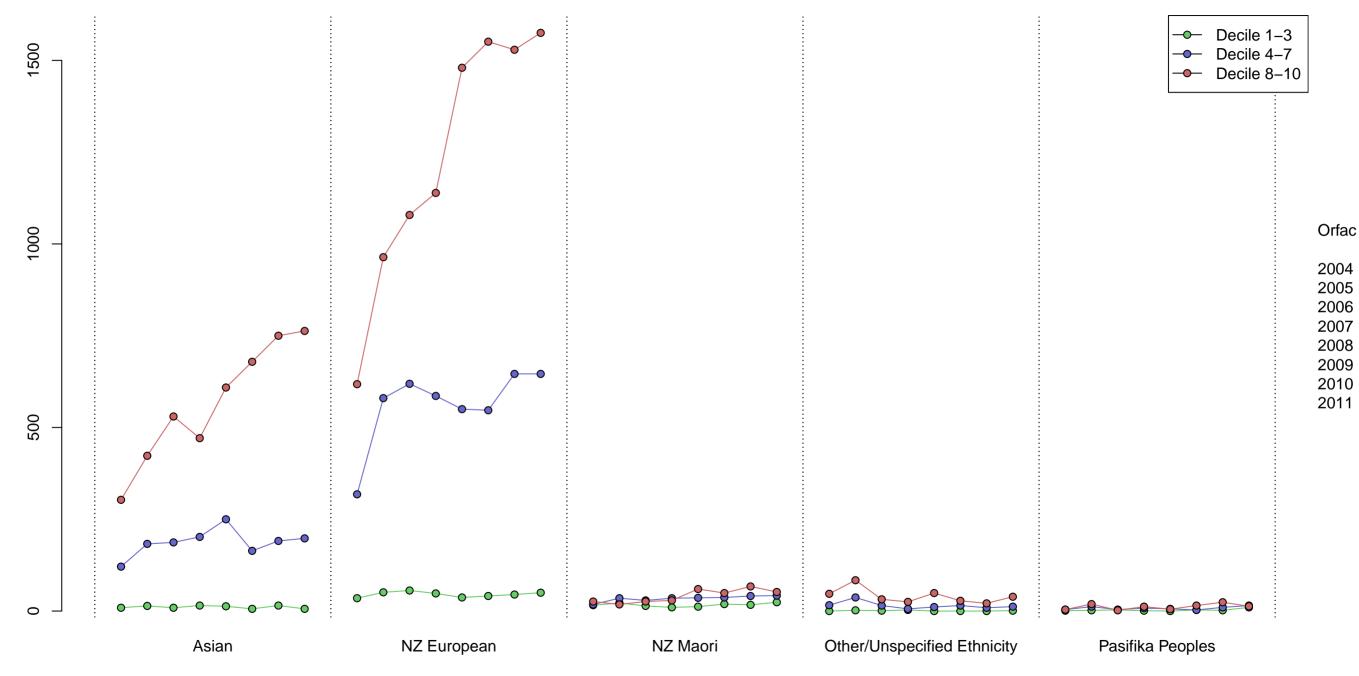

#### ~Scholarship + Outstanding by Decile and Ethnicity and Year

#### ~Scholarship + Outstanding by Year and Ethnicity and Decile

### ~Scholarship + Outstanding by Year and Decile and Ethnicity