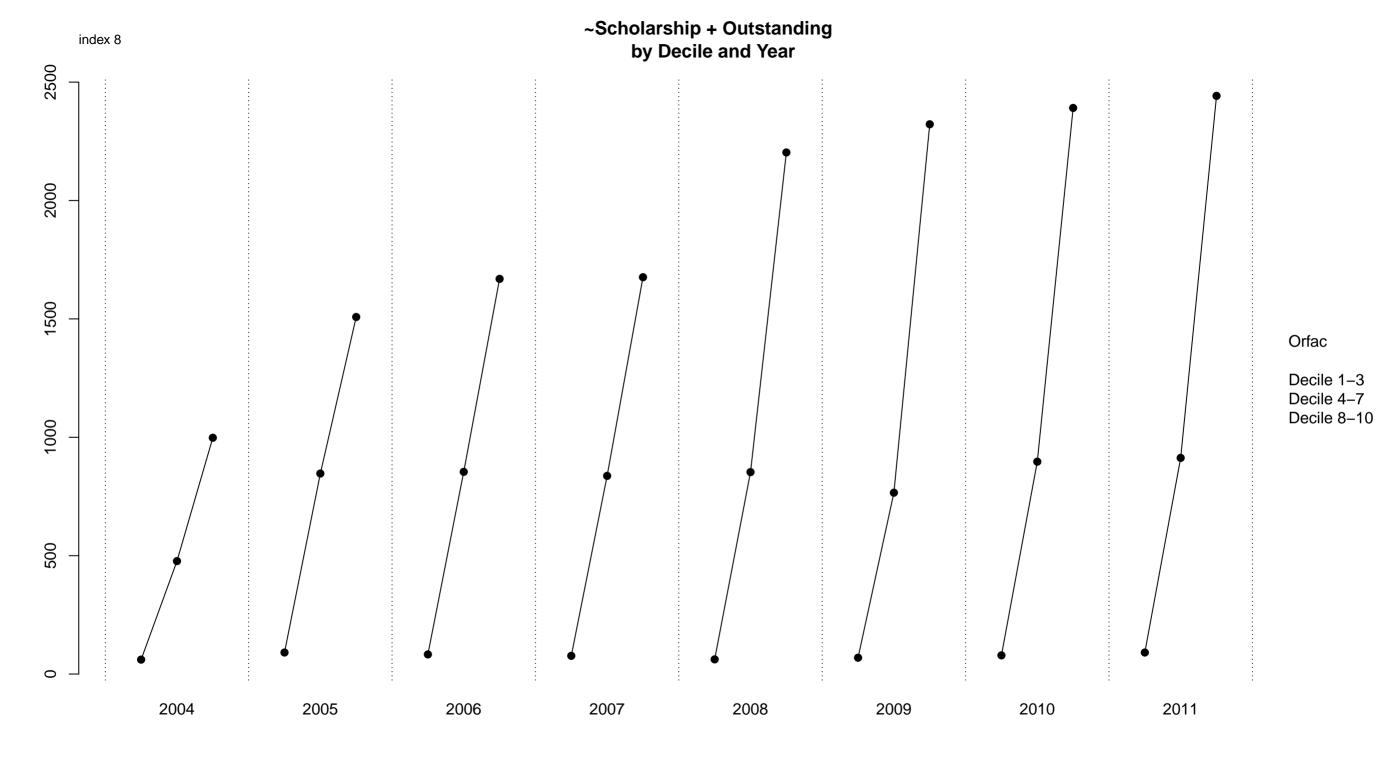

# ~Scholarship + Outstanding by Year





## ~Scholarship + Outstanding by Gender





Unknown











#### ~Scholarship + Outstanding by Year and Ethnicity and Decile



#### ~Scholarship + Outstanding by Year and Gender and Decile



### ~Scholarship + Outstanding by Year and Decile and Ethnicity



### ~Scholarship + Outstanding by Year and Gender and Ethnicity



#### ~Scholarship + Outstanding by Year and Decile and Gender



#### ~Scholarship + Outstanding by Year and Ethnicity and Gender



#### ~Scholarship + Outstanding by Decile and Ethnicity and Year



#### ~Scholarship + Outstanding by Decile and Gender and Year



NZ Maori

Other/Unspecified Ethnicity

Pasifika Peoples

Asian

NZ European

#### ~Scholarship + Outstanding by Decile and Year and Gender





Decile 4-7 Decile 8-10

#### ~Scholarship + Outstanding by Decile and Ethnicity and Gender



Orfac

Decile 1–3 Decil