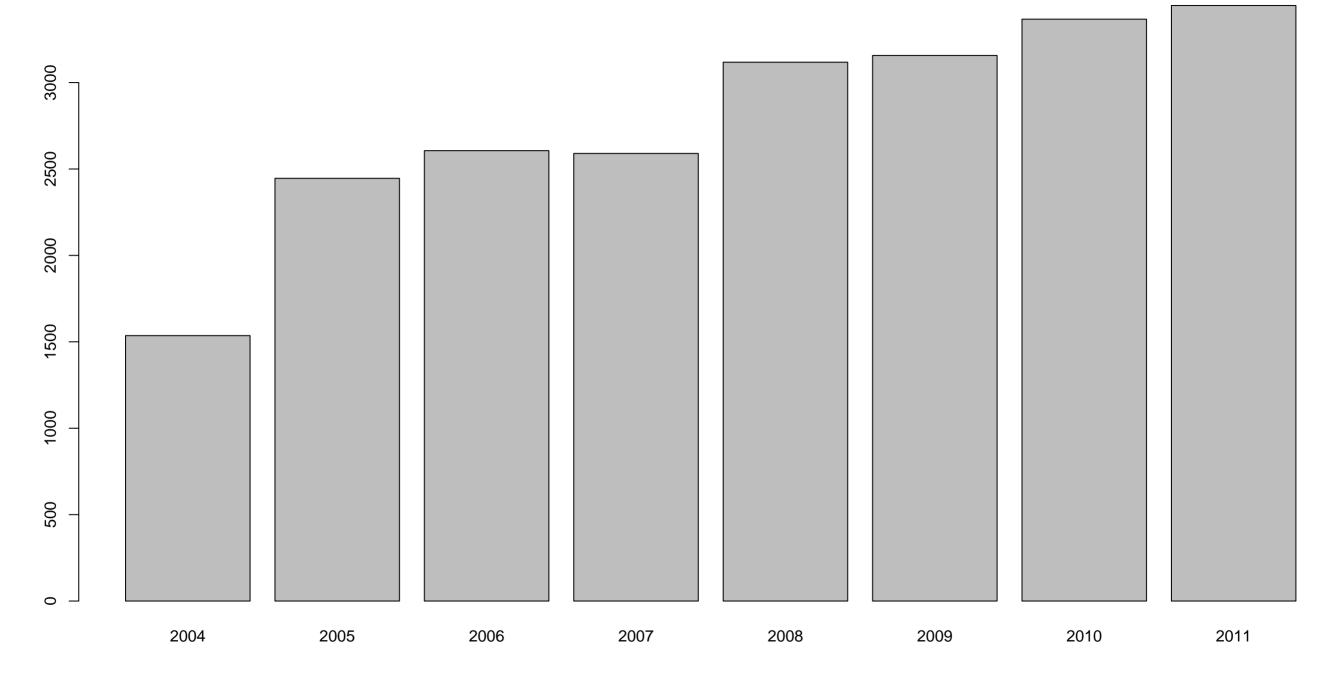

# ~Scholarship + Outstanding by Year





## ~Scholarship + Outstanding by Gender





Unknown











#### ~Scholarship + Outstanding by Year and Ethnicity and Decile



#### ~Scholarship + Outstanding by Year and Gender and Decile



### ~Scholarship + Outstanding by Year and Decile and Ethnicity



### ~Scholarship + Outstanding by Year and Gender and Ethnicity



#### ~Scholarship + Outstanding by Year and Decile and Gender



#### ~Scholarship + Outstanding by Year and Ethnicity and Gender



#### ~Scholarship + Outstanding by Decile and Ethnicity and Year



#### ~Scholarship + Outstanding by Decile and Gender and Year



NZ Maori

Other/Unspecified Ethnicity

Pasifika Peoples

Asian

NZ European

#### ~Scholarship + Outstanding by Decile and Year and Gender





Decile 4-7 Decile 8-10

#### ~Scholarship + Outstanding