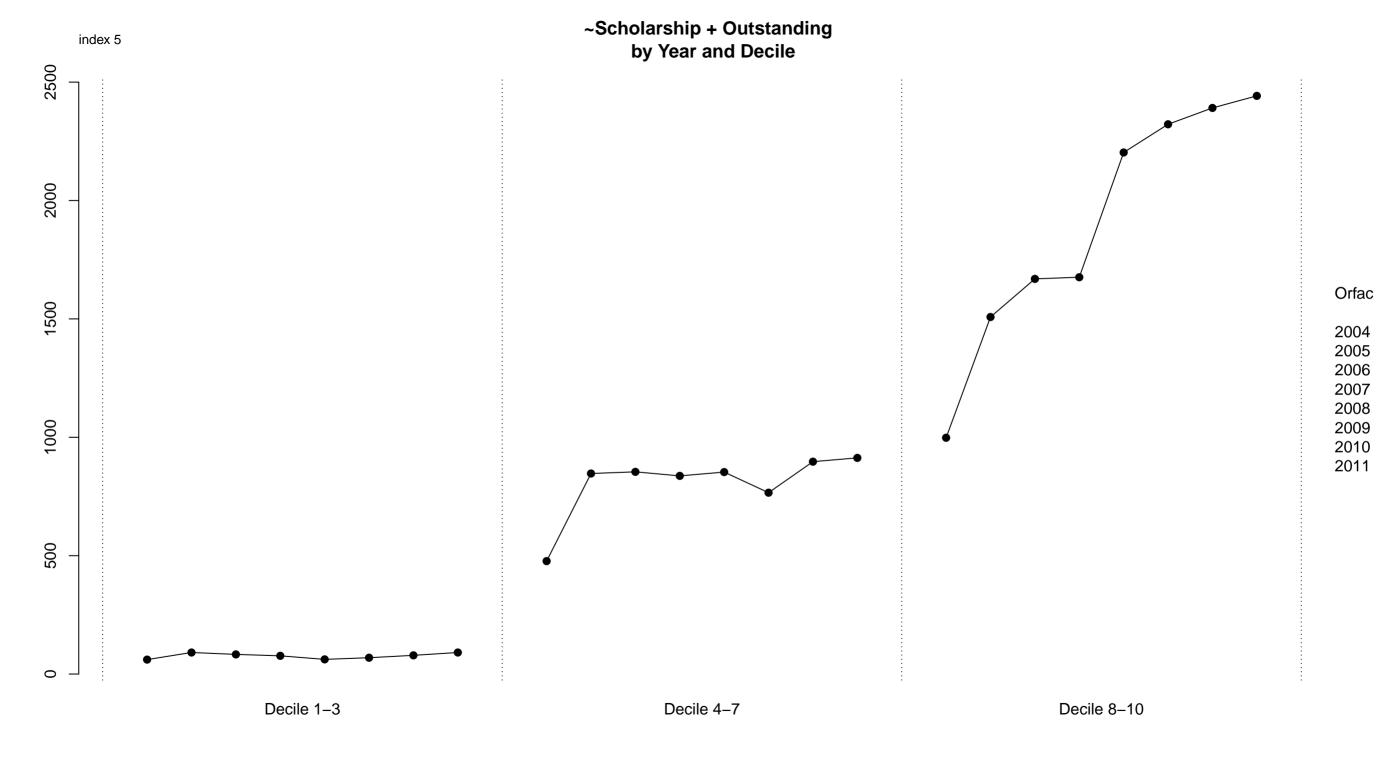

#### ~Scholarship + Outstanding by Decile and Ethnicity and Gender

Orfac

Decile 1–3 Decile 4–7

Decile 8-10