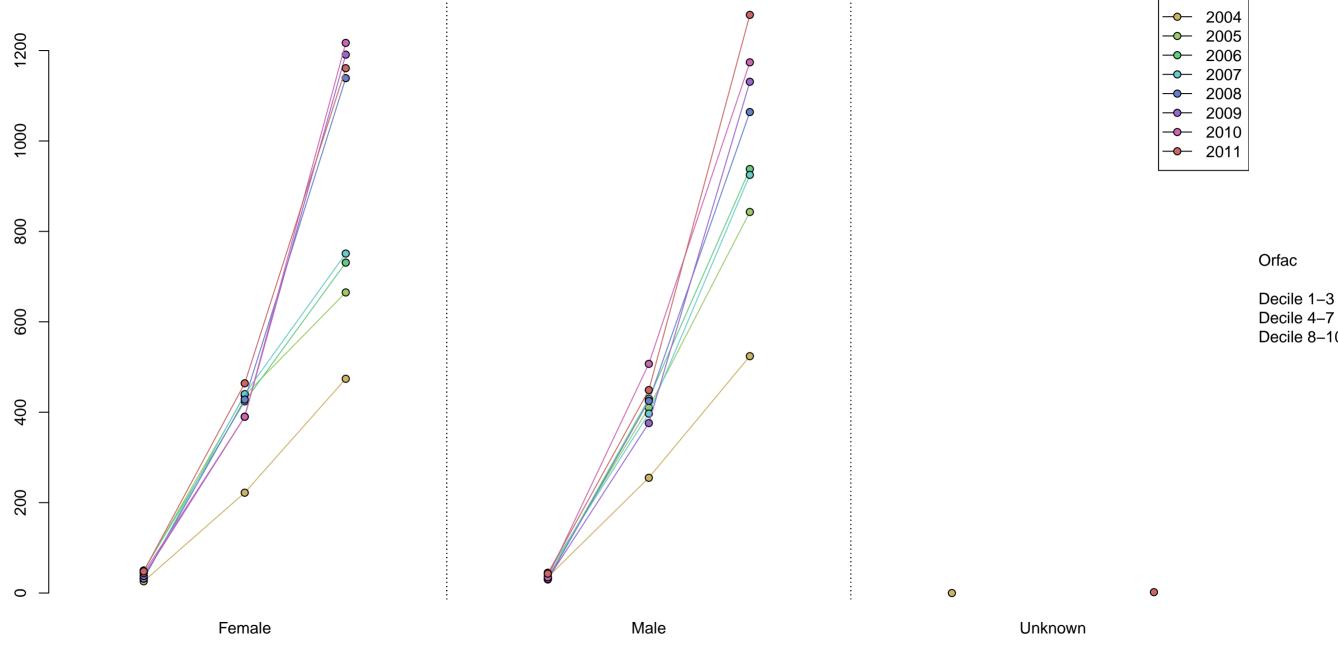

#### ~Scholarship + Outstanding by Year and Gender and Decile

#### ~Scholarship + Outstanding by Year and Decile and Gender

#### ~Scholarship + Outstanding by Decile and Year and Gender

Decile 4-7 Decile 8-10

#### ~Scholarship + Outstanding by Decile and Ethnicity and Gender

Orfac

Decile 1–3 Decile 4–7

Decile 8-10